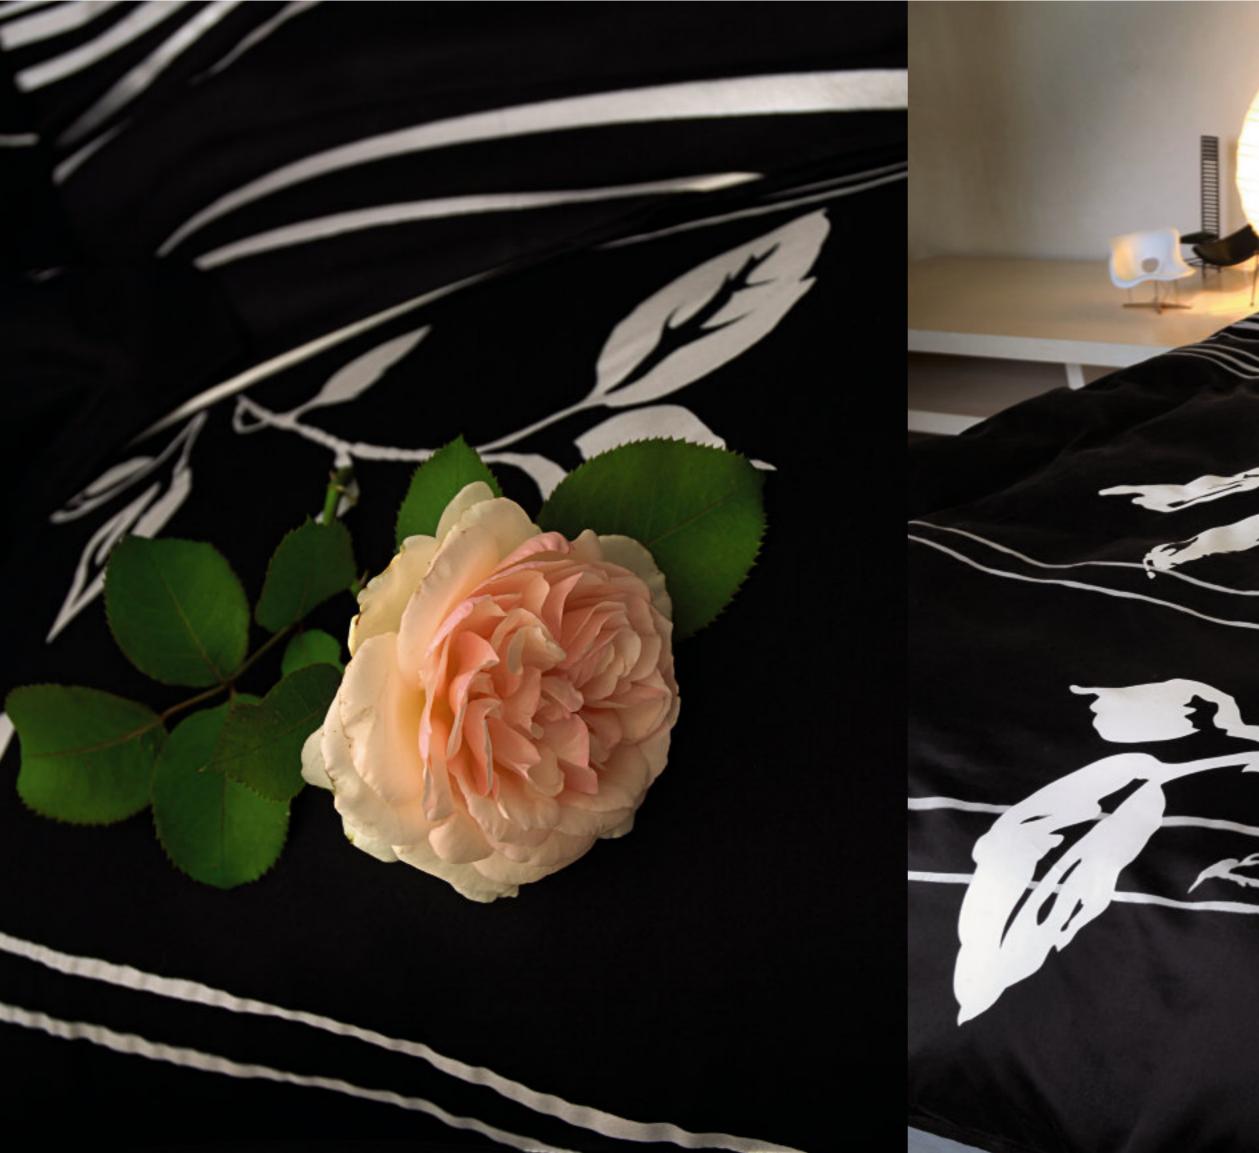

## Bedroom

DUVET COVER, FITTED SHEET AND PILLOW CASES IN COTTON. AVAILABLE WITH BLACK OR WHITE AS BASE COLOUR.

DUVET COVER, FLAT SHEET AND PILLOW CASES IN COTTON SATIN WITH PRINTED SILVER ROSE.

DUVET COVER, FLAT SHEET AND PILLOW CASES IN COTTON. AVAILABLE IN VARIOUS COLOURS.