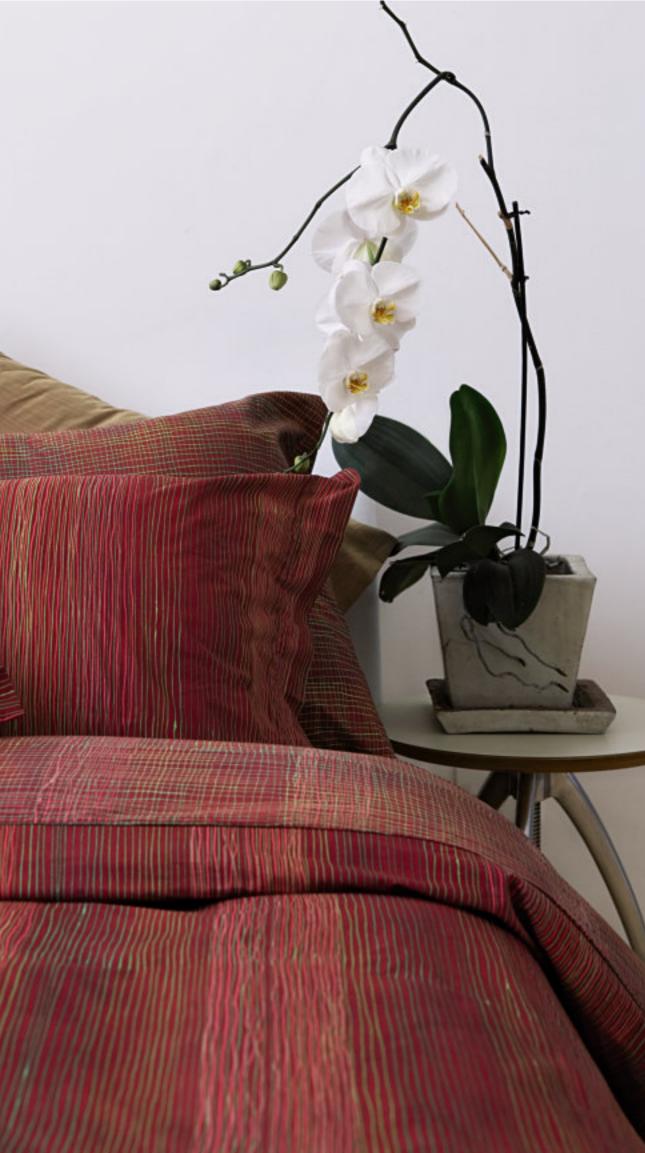

## Bedroom

DUVET COVER, FITTED SHEET AND PILLOW CASES IN COTTON. AVAILABLE WITH BLACK OR WHITE AS BASE COLOUR.

DUVET COVER, FLAT SHEET AND PILLOW CASES IN COTTON SATIN WITH PRINTED SILVER ROSE.

DUVET COVER, FLAT SHEET AND PILLOW CASES IN COTTON. AVAILABLE IN VARIOUS COLOURS.