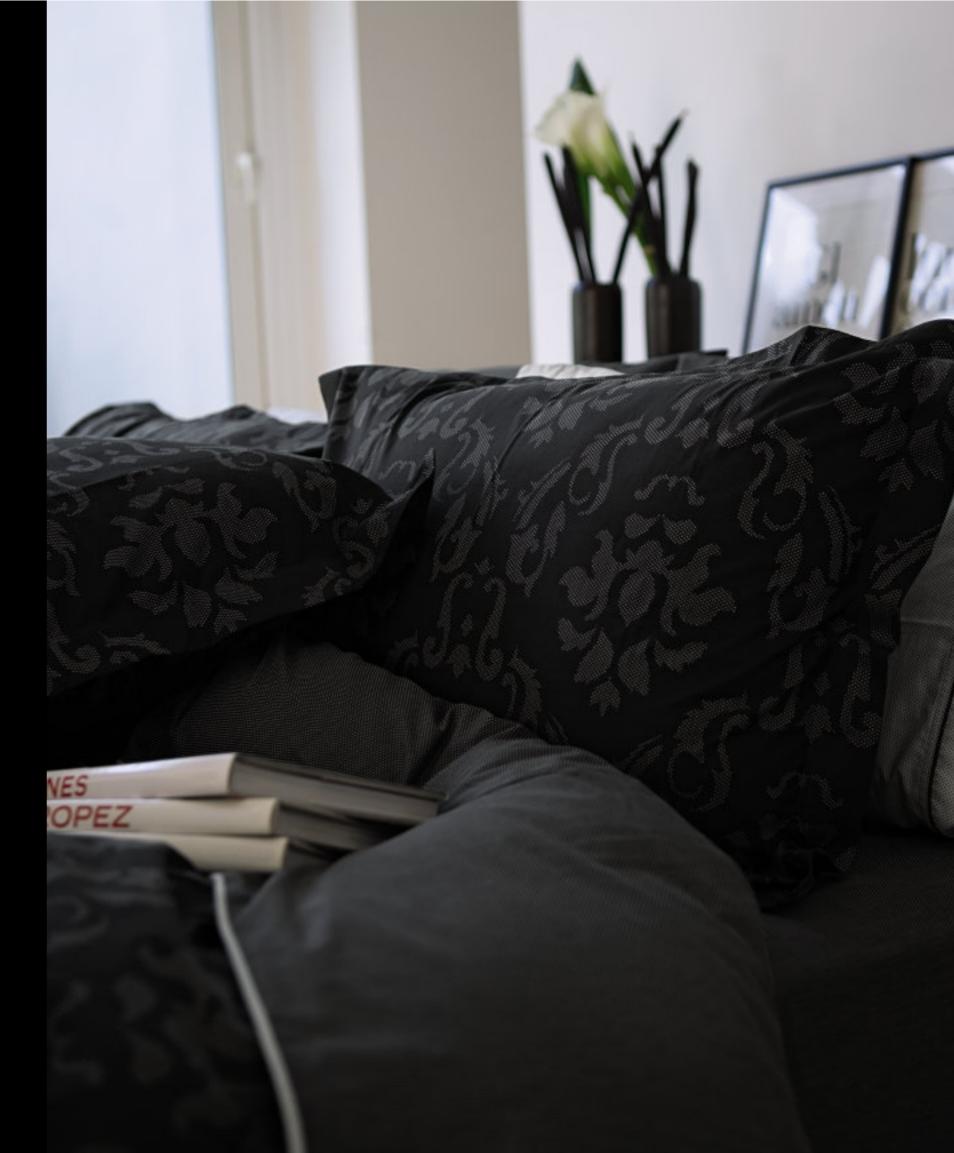

## Bedroom

DUVET COVER, FITTED SHEET AND PILLOW CASES IN COTTON. AVAILABLE WITH BLACK OR WHITE AS BASE COLOUR.

DUVET COVER, FLAT SHEET AND PILLOW CASES IN COTTON SATIN WITH PRINTED SILVER ROSE.

DUVET COVER, FLAT SHEET AND PILLOW CASES IN COTTON. AVAILABLE IN VARIOUS COLOURS.