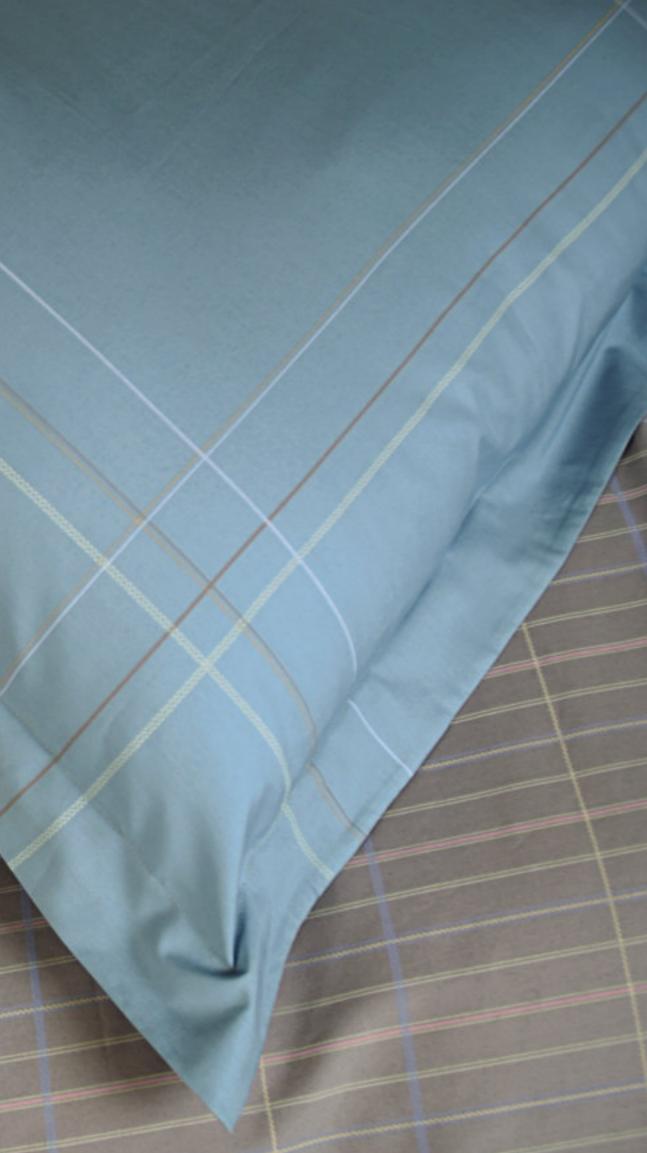

## Bedroom

DUVET COVER, FITTED SHEET AND PILLOW CASES IN COTTON. AVAILABLE WITH BLACK OR WHITE AS BASE COLOUR.

DUVET COVER, FLAT SHEET AND PILLOW CASES IN COTTON SATIN WITH PRINTED SILVER ROSE.

DUVET COVER, FLAT SHEET AND PILLOW CASES IN COTTON. AVAILABLE IN VARIOUS COLOURS.